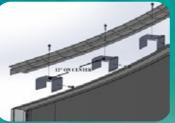

#### LIGHT YOUR OPTIMUM POOL! DURABLE yet thin Aluminum and Foam core walls make it SIMPLE to install LED Lighting. LED Lights work with the Optimum Pool special return fitting.

FEATURES ND TIP

ROUND CONCRETE COLLAR