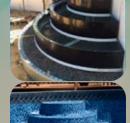

POUR IN PLACE STEP WITH CUSTOM LINER Metal mold filled with crushed stone and sand capped in concrete. Just like a traditional in ground pool!