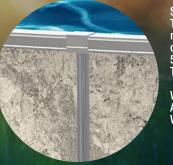

## OPTIMUM POOL'S INSULATED PANELS HAVE A HEAT RENTENTION VALUE OF R10.

These insulated panels keep the pool warmer by reducing heat loss. Add a solar cover to hold heat and even make the pool warmer. The combination of our walls and solar cover lets you start enjoying your pool earlier in the season and prolongs use later in the season. Above all else this means less use of a heater or NO need for a heater at all!