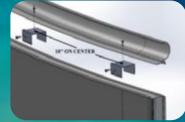

#### **1. SELECT YOUR COPING**

2" STANDARD COPING FOR ABOVE, SEMI, AND HILLSIDE INSTALLATION

2. SELECT YOUR PREFERED METHOD OF ENTRY

**CP2 COPING Paverstone Coping** FOR INGROUND OR Graduated INGROUND Installation