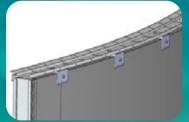

#### LIGHT YOUR OPTIMUM POOL! DURABLE yet thin Aluminum and Foam core walls make it SIMPLE to install LED Lighting. LED Lights work with the Optimum Pool special return fitting.

FEATURES ND TIP

ROUND CONCRETE COLLAR