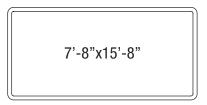

Depth: 10"

Ships from TN NEW - V & BH

**Rectangle Tanning Ledge** 

Depth: 10"

Ships from WV

Hermosa Tanning Ledge

Depth: 10"

Ships from CA, NC, TX, WV NEW - T & BH