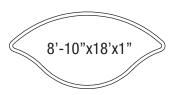

#### **Tanning Ledges**

Gemini Tanning Ledge Depth: 10"

> Ships from LA, TN NEW - V & BH

Large Picasso Tanning Ledge

Depth: 10"

Ships from IA, LA, TN NEW - V & BH

Genesis/Synergy Semicircle Side Tanning Ledge