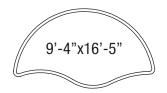

Depth: 10"

Ships from TN NEW - V & BH

**Rectangle Tanning Ledge** 

Depth: 10"

Ships from WV

Hermosa Tanning Ledge

Depth: 10"

Ships from CA, NC, TX, WV NEW - T & BH