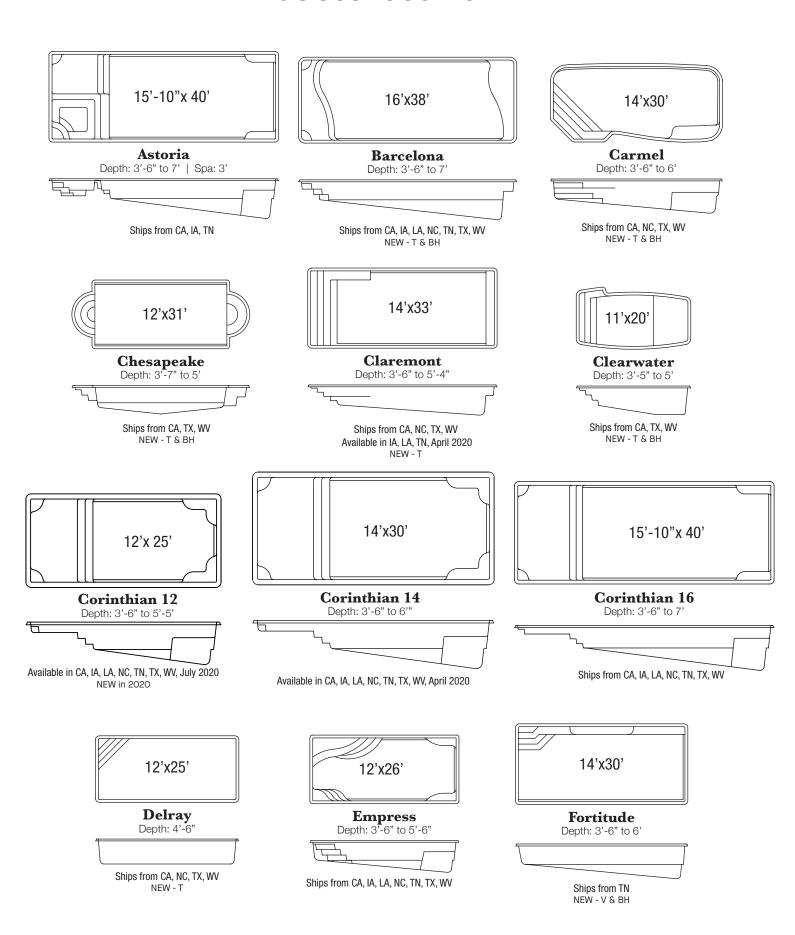

#### Latham Fiberglass **Grand** Offering 2020

56 pools - 7 spas - 6 tanning ledges

'Diving/sliding equipment shall be designed for swimming pools and shall be installed in accordance with the diving/sliding equipment manufacturer's specifications.