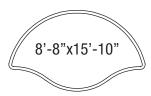

#### **Tanning Ledges**

Gemini Tanning Ledge Depth: 10"

> Ships from LA, TN NEW - V & BH

Large Picasso Tanning Ledge

Depth: 10"

Ships from IA, LA, TN NEW - V & BH

Genesis/Synergy Semicircle Side Tanning Ledge