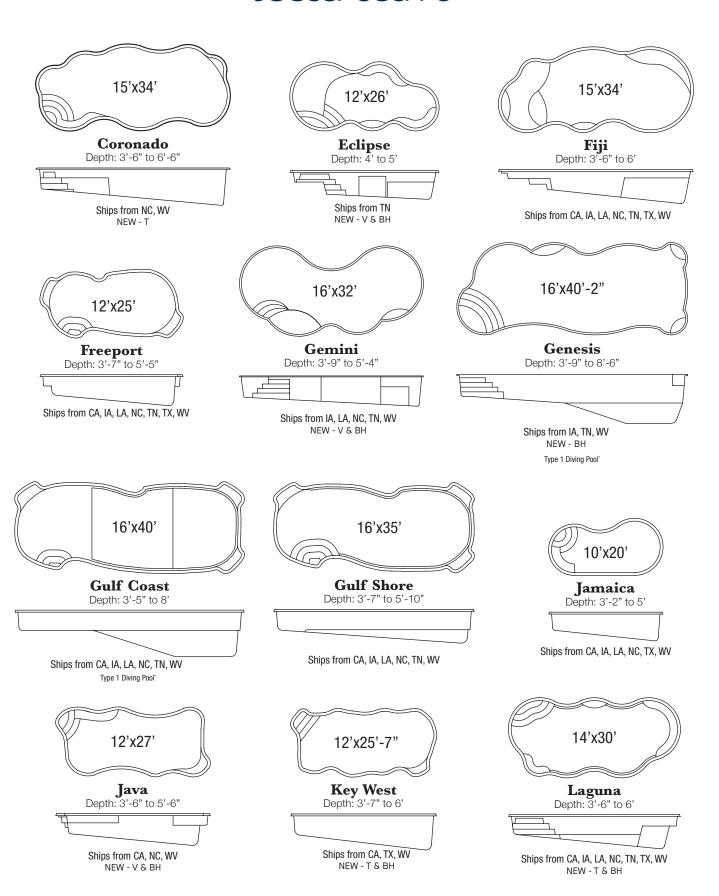

#### Latham Fiberglass **Grand** Offering 2020

56 pools - 7 spas - 6 tanning ledges

'Diving/sliding equipment shall be designed for swimming pools and shall be installed in accordance with the diving/sliding equipment manufacturer's specifications.