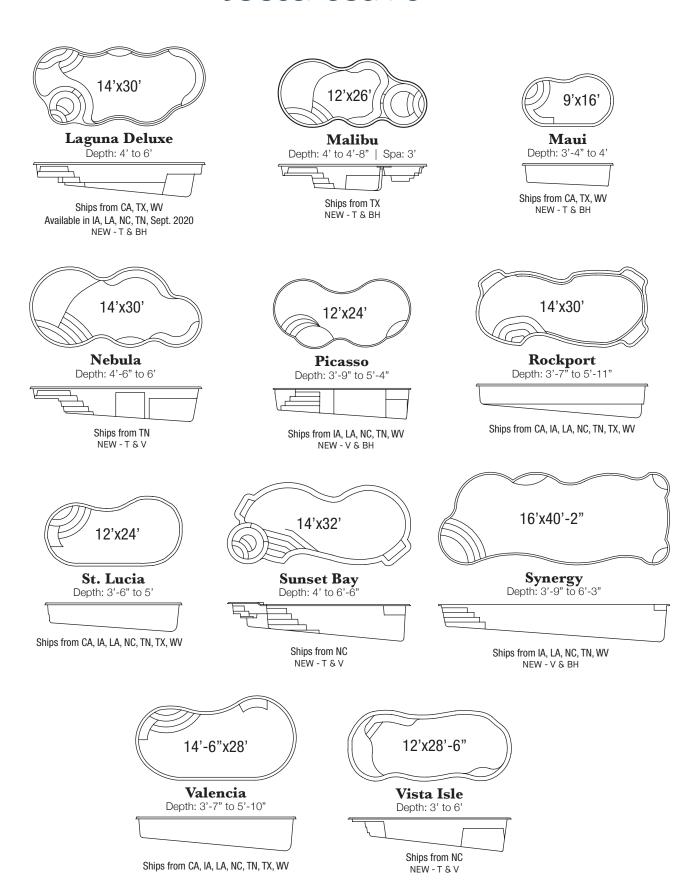

#### Latham Fiberglass **Grand** Offering 2020

56 pools - 7 spas - 6 tanning ledges

'Diving/sliding equipment shall be designed for swimming pools and shall be installed in accordance with the diving/sliding equipment manufacturer's specifications.