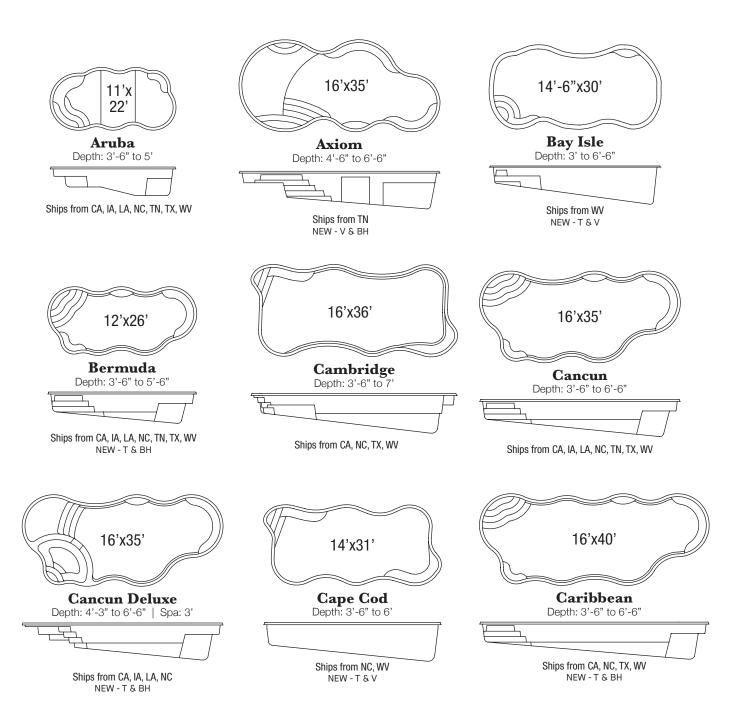

#### Latham Fiberglass **Grand** Offering 2020

56 pools - 7 spas - 6 tanning ledges

'Diving/sliding equipment shall be designed for swimming pools and shall be installed in accordance with the diving/sliding equipment manufacturer's specifications.